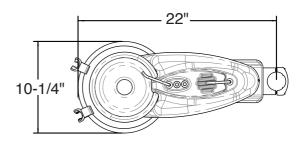

800.237.2303 info@beaverstatedental.com

| FEATURES OF CUSPIDOR SYSTEMS                                | C -4200 | C -4250 |
|-------------------------------------------------------------|---------|---------|
| Easy clean asepsis design                                   |         |         |
| Ceramic bowl                                                |         |         |
| Easily removed autoclavable cup filler and bowl rinse spout |         |         |
| Adjustable timed bowl rinse                                 |         |         |
| Gravity drain with dual venting                             |         |         |
| Vacuum canister w/ removable screen (uses 131-052 screen)   |         |         |
| 1 Autoclavable HVE and S/E valve with tubing                |         |         |
| 1/4" Female water quick disconnect                          |         |         |
| Low voltage electric vacuum switch                          |         |         |
| 2" dia. post mount                                          |         |         |
| OPTIONS FOR CUSPIDORS                                       |         |         |
| Additional umbilical (per foot)                             |         |         |
| Additional umbilical (per foot)                             |         |         |
| 132-121 Timed cup filler                                    |         |         |
| Silcryn tubing                                              |         |         |
| 3-way syringe with tubing and holder                        |         |         |

Please contact BDS for technical cut-out templates.

www.bdsystems.us 115 S. Elliott Road, Newberg, OR 97132 800.237.2303

800.237.2303 info@beaverstatedental.com

4/2024