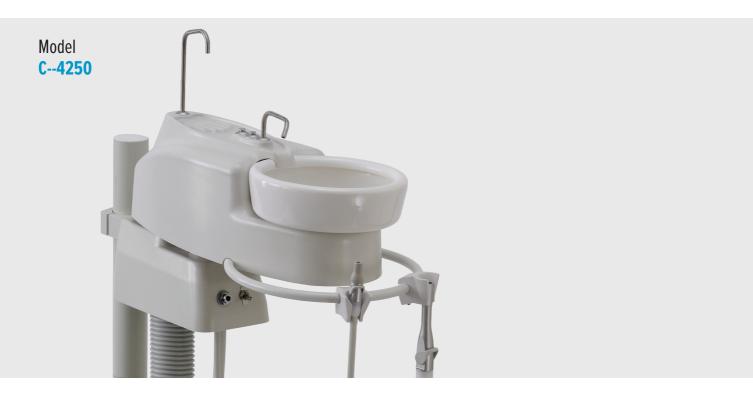

Time honored solution Clean and cost effective

> Model C-4250

## **CUSPIDOR** SYSTEMS

Tried and true, BDS provides a cuspidor option what will integrate into any operatory. It's clean, cost effective, and our cuspidor system will retrofit onto any 2" post. The simple, durable solution for patient evacuation.