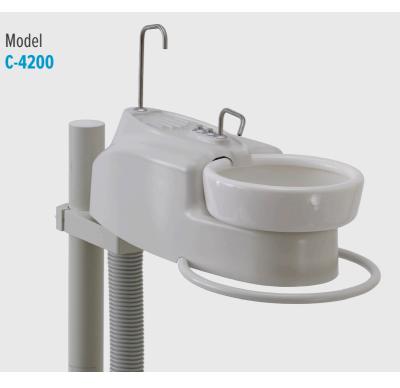

800.237.2303 info@beaverstatedental.com

| FEATURES OF CUSPIDOR SYSTEMS                                | C -4200 | C -4250 |
|-------------------------------------------------------------|---------|---------|
| Easy clean asepsis design                                   |         |         |
| Ceramic bowl                                                |         |         |
| Easily removed autoclavable cup filler and bowl rinse spout |         |         |
| Adjustable timed bowl rinse                                 |         |         |
| Gravity drain with dual venting                             |         |         |
| Vacuum canister w/ removable screen (uses 131-052 screen)   |         |         |
| 1 Autoclavable HVE and S/E valve with tubing                |         |         |
| 1/4" Female water quick disconnect                          |         |         |
| Low voltage electric vacuum switch                          |         |         |
| 2" dia. post mount                                          |         |         |
| OPTIONS FOR CUSPIDORS                                       |         |         |
| Additional umbilical (per foot)                             |         |         |
| Additional umbilical (per foot)                             |         |         |
| 132-121 Timed cup filler                                    |         |         |
| Silcryn tubing                                              |         |         |
| 3-way syringe with tubing and holder                        |         |         |