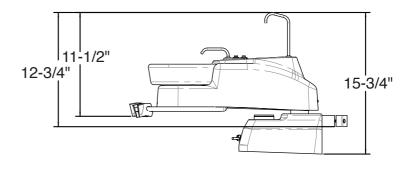

800.237.2303 info@beaverstatedental.com

| FEATURES OF CUSPIDOR SYSTEMS                                | C -4200 | C -4250 |
|-------------------------------------------------------------|---------|---------|
| Easy clean asepsis design                                   |         |         |
| Ceramic bowl                                                |         |         |
| Easily removed autoclavable cup filler and bowl rinse spout |         |         |
| Adjustable timed bowl rinse                                 |         |         |
| Gravity drain with dual venting                             |         |         |
| Vacuum canister w/ removable screen (uses 131-052 screen)   |         |         |
| 1 Autoclavable HVE and S/E valve with tubing                |         |         |
| 1/4" Female water quick disconnect                          |         |         |
| Low voltage electric vacuum switch                          |         |         |
| 2" dia. post mount                                          |         |         |
| OPTIONS FOR CUSPIDORS                                       |         |         |
| Additional umbilical (per foot)                             |         |         |
| Additional umbilical (per foot)                             |         |         |
| 132-121 Timed cup filler                                    |         |         |
| Silcryn tubing                                              |         |         |
| 3-way syringe with tubing and holder                        |         |         |

Please contact BDS for technical cut-out templates.

www.bdsystems.us 115 S. Elliott Road, Newberg, OR 97132 800.237.2303

800.237.2303 info@beaverstatedental.com

4/2024