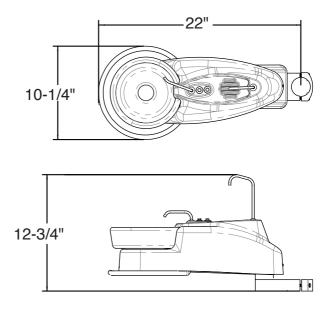

800.237.2303 info@beaverstatedental.com

| FEATURES OF CUSPIDOR SYSTEMS                                | C -4200 | C -4250 |
|-------------------------------------------------------------|---------|---------|
| Easy clean asepsis design                                   |         |         |
| Ceramic bowl                                                |         |         |
| Easily removed autoclavable cup filler and bowl rinse spout |         |         |
| Adjustable timed bowl rinse                                 |         |         |
| Gravity drain with dual venting                             |         |         |
| Vacuum canister w/ removable screen (uses 131-052 screen)   |         |         |
| 1 Autoclavable HVE and S/E valve with tubing                |         |         |
| 1/4" Female water quick disconnect                          |         |         |
| Low voltage electric vacuum switch                          |         |         |
| 2" dia. post mount                                          |         |         |
| OPTIONS FOR CUSPIDORS                                       |         |         |
| Additional umbilical (per foot)                             |         |         |
| Additional umbilical (per foot)                             |         |         |
| 132-121 Timed cup filler                                    |         |         |
| Silcryn tubing                                              |         |         |
| 3-way syringe with tubing and holder                        |         |         |

Please contact BDS for technical cut-out templates.

www.bdsystems.us 115 S. Elliott Road, Newberg, OR 97132 800.237.2303

800.237.2303 info@beaverstatedental.com

4/2024