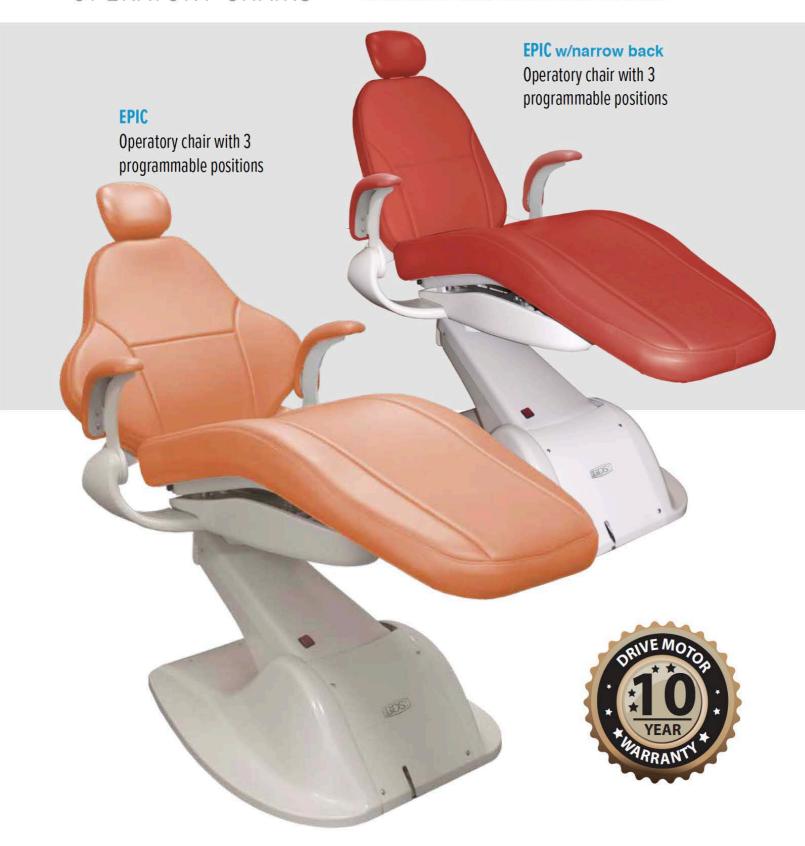

## **EPIC**OPERATORY CHAIR

## **EPIC**OPERATORY CHAIRS

Power. Strength. Durability. The Epic Chair is the high-water mark of toughness. Our chair leads the way in dependability and does it with the style and comfort that will keep both staff and patients happy. Guaranteed to lift 600 pounds

over and over again, the Epic Chair truly raises the bar. With a 7-year warranty, and a 10-year warranty on the electromechanical motors, BDS provides a chair that will be there for the long haul.