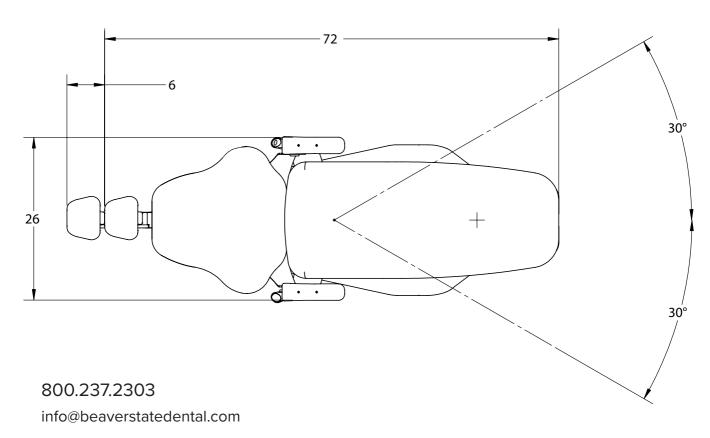

| FEATURES OF EPIC OPERATORY CHAIR                                   |            |
|--------------------------------------------------------------------|------------|
| Heavy duty cast iron construction                                  | _          |
| This back with lumbar support                                      |            |
| Armrest mounted touch pad                                          |            |
| 4 manual chair movements, 3 programmable positions & home position |            |
| Swing down armrest                                                 |            |
| Synchronized back and seat recline                                 |            |
| Heavy vinyl scuff guard for toe board                              |            |
| Electromechanical chair operation (110 VAC)                        |            |
| 600 lb. lifting capacity                                           |            |
| Double articulating headrest                                       |            |
| 30° Rotation left and right of center                              |            |
| Standard Naugasoft Upholstery Options (see BDS catalog page 128)   |            |
| OPTIONS OF EPIC OPERATORY CHAIR                                    | EPIC CHAIR |
| Epic chair foot control                                            |            |
| Additional touch pad                                               |            |
| Ultraleather™ (in lieu of standard upholstery)                     |            |