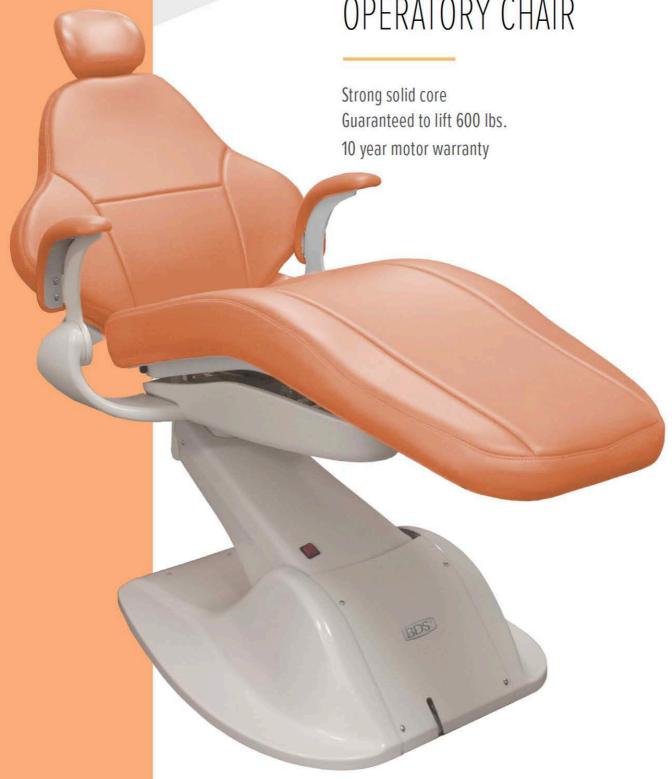

## **EPIC**OPERATORY CHAIRS

Power. Strength. Durability. The Epic Chair is the high-water mark of toughness. Our chair leads the way in dependability and does it with the style and comfort that will keep both staff and patients happy. Guaranteed to lift 600 pounds

over and over again, the Epic Chair truly raises the bar. With a 7-year warranty, and a 10-year warranty on the electromechanical motors, BDS provides a chair that will be there for the long haul.