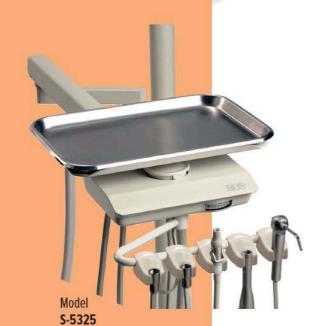

## Model **S-5325**

- Two-handpiece automatic (1 wet, 1 dry)
- Easy to read pressure gauge
- Vacuum canister with removable screen (131-053)
- Telescoping arm with breakaway feature, 29" to 40" horizontal reach
- Non-retracting water coolant

Unit head dimensions (w x d) (11" x 61/2")