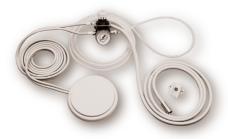

## Model **S-5325**

- Two-handpiece automatic (1 wet, 1 dry)
- Easy to read pressure gauge
- Vacuum canister with removable screen (131-053)
- Telescoping arm with breakaway feature, 29" to 40" horizontal reach
- Non-retracting water coolant