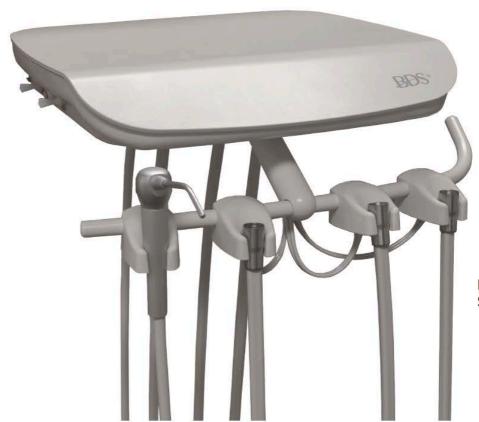

## Model **S-5325**

- Two-handpiece automatic (1 wet, 1 dry)
- Easy to read pressure gauge
- Vacuum canister with removable screen (131-053)
- Telescoping arm with breakaway feature, 29" to 40" horizontal reach
- Non-retracting water coolant

Unit head dimensions (w x d) (11" x 61/2")