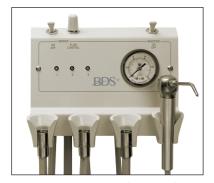

## Model A-300

- Three-handpiece automatic with air/water controls
- Pressure adjustment for each handpiece
- Non-retracting water coolant and purge

operation to a three-handpiece control with an air/water syringe, BDS's wide range of simple and compact controls will fill the need of any dental practice or lab.