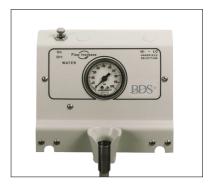

## Model **S-330**

- Three-handpiece automatic with air/water controls
- Rugged aluminum cover
- Side mount, recessed controls
- Non-retracting water coolant and purge

Unit head dimensions (w  $\times$  d) 14"  $\times$  13"