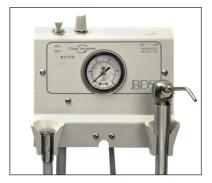

## Model **S-5325**

- Two-handpiece automatic (1 wet, 1 dry)
- Easy to read pressure gauge
- Vacuum canister with removable screen (131-053)
- Telescoping arm with breakaway feature, 29" to 40" horizontal reach
- Non-retracting water coolant

Unit head dimensions (w x d) (11" x 61/2")