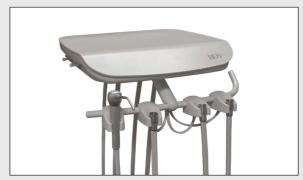

## Model **S-5325**

- Two-handpiece automatic (1 wet, 1 dry)
- Easy to read pressure gauge
- Vacuum canister with removable screen (131-053)
- Telescoping arm with breakaway feature, 29" to 40" horizontal reach
- Non-retracting water coolant

Unit head dimensions (w x d) (11" x 61/2")