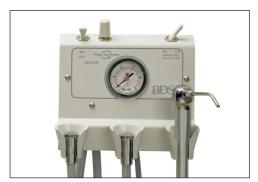

## Model **S-5325**

- Two-handpiece automatic (1 wet, 1 dry)
- Easy to read pressure gauge
- Vacuum canister with removable screen (131-053)
- Telescoping arm with breakaway feature, 29" to 40" horizontal reach
- Non-retracting water coolant

Unit head dimensions (w x d) (11" x 61/2")