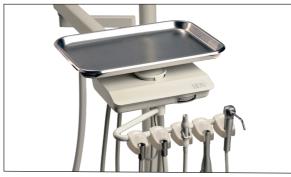

## Model **S-5325**

- Two-handpiece automatic (1 wet, 1 dry)
- Easy to read pressure gauge
- Vacuum canister with removable screen (131-053)
- Telescoping arm with breakaway feature, 29" to 40" horizontal reach
- Non-retracting water coolant

Unit head dimensions (w x d) (11" x 61/2")