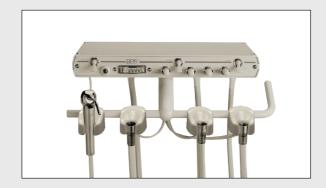

## Model **S-330**

- Three-handpiece automatic with air/water controls
- Rugged aluminum cover
- Side mount, recessed controls
- Non-retracting water coolant and purge

Unit head dimensions (w  $\times$  d) 14"  $\times$  13"