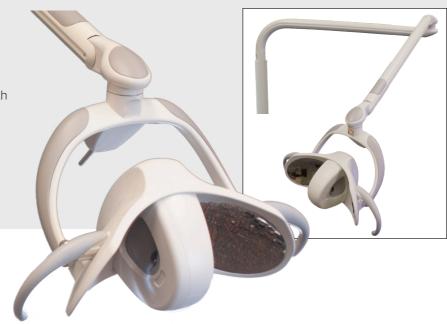

## **OPERATORY** LIGHTS

High performance at an affordable price Patented optical system Adjustable 3.000 to 35.000 LUX

## **OPERATORY** LIGHTS

At the top of every operatory there is a light. BDS offers both LED and a traditional halogen operatory light. With adjustable intensity and low power consumption BDS LED lights are a worthwhile investment.