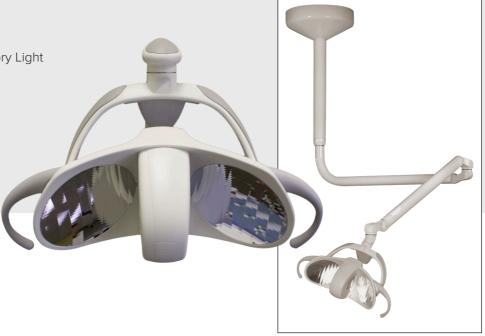

## Model FL-3100

• Ceiling Mount LED Operatory Light

 Includes the ceiling mount, hardware, drop post, and LED light assembly

Five Year Warranty