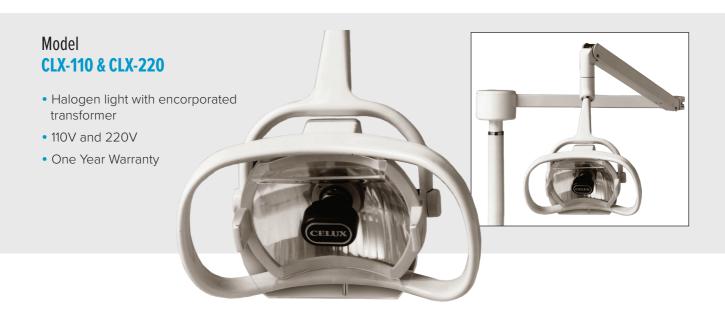

## **OPERATORY** LIGHTS

High performance at an affordable price Patented optical system Adjustable 3.000 to 35.000 LUX

## **OPERATORY** LIGHTS

At the top of every operatory there is a light. BDS offers both LED and a traditional halogen operatory light. With adjustable intensity and low power consumption BDS LED lights are a worthwhile investment.