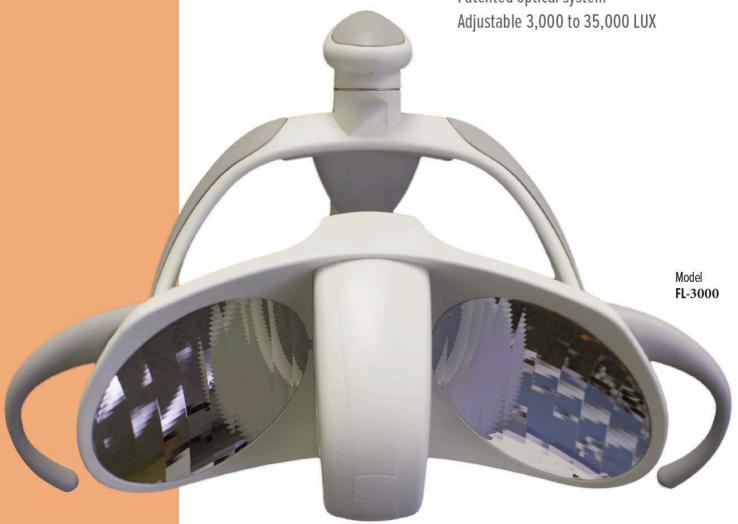

## **OPERATORY** LIGHTS

High performance at an affordable price Patented optical system Adjustable 3.000 to 35.000 LUX

## Model FL-3000

- Post Mount LED Operatory Light
- Use with any 2" diameter post with a Pelton & Crane Adaptor.
- Five Yer Warranty