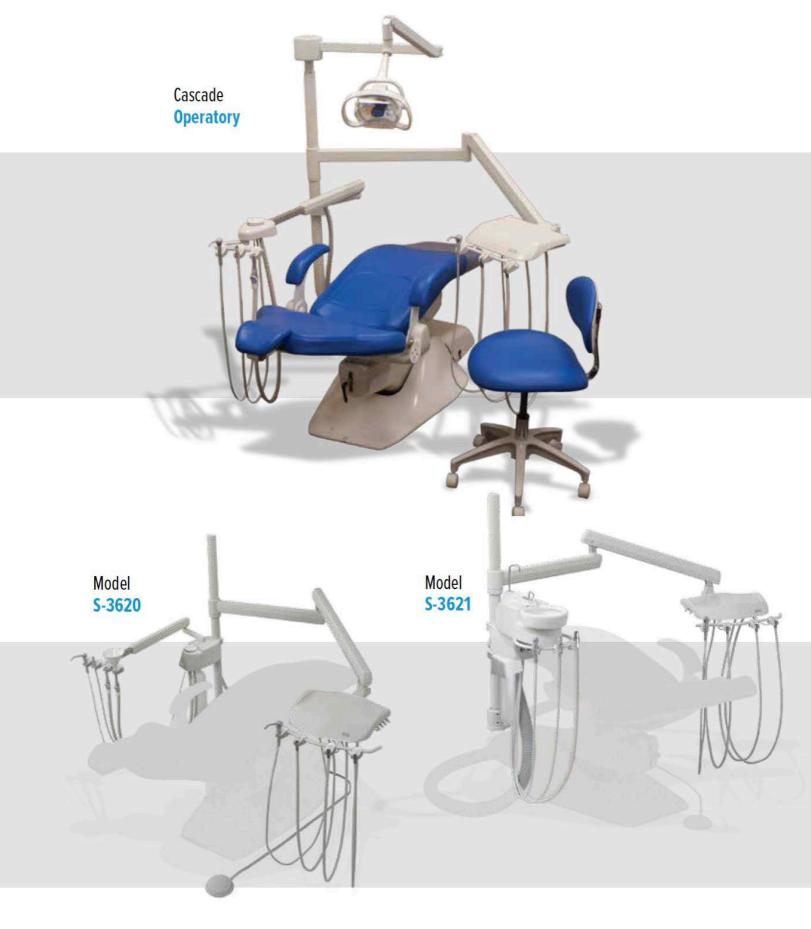

## **OPERATORY** SYSTEMS

Helix Operatory

## **OPERATORY** SYSTEMS

At the heart of every dental practice is a core operatory system. The strength and reliability of the entire practice is only as good as that operatory system. BDS has an operatory system that will suit any need and solve any problem. Our Helix Package provides

easy and swift left/right convertibility with vacuum, cuspidor and lights all available to tailor to any professional's specific needs. BDS core packages keep your business running.\*

\*BDS core packages keep your operatories operational.