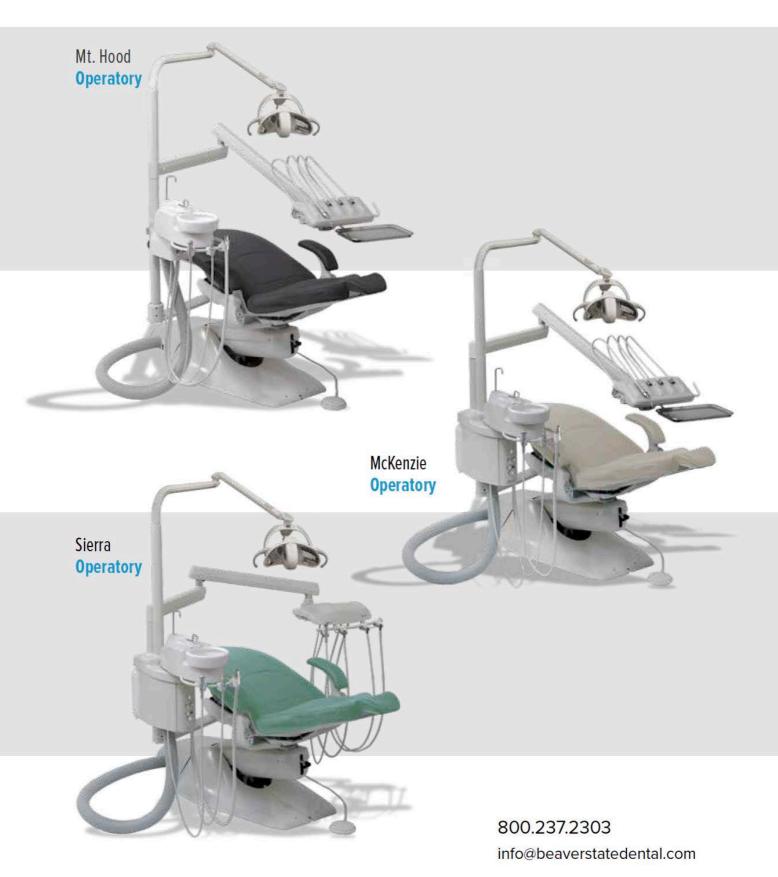

## **OPERATORY** SYSTEMS

Helix Operatory

## **OPERATORY** SYSTEMS

At the heart of every dental practice is a core operatory system. The strength and reliability of the entire practice is only as good as that operatory system. BDS has an operatory system that will suit any need and solve any problem. Our Helix Package provides

easy and swift left/right convertibility with vacuum, cuspidor and lights all available to tailor to any professional's specific needs. BDS core packages keep your business running.\*

\*BDS core packages keep your operatories operational.