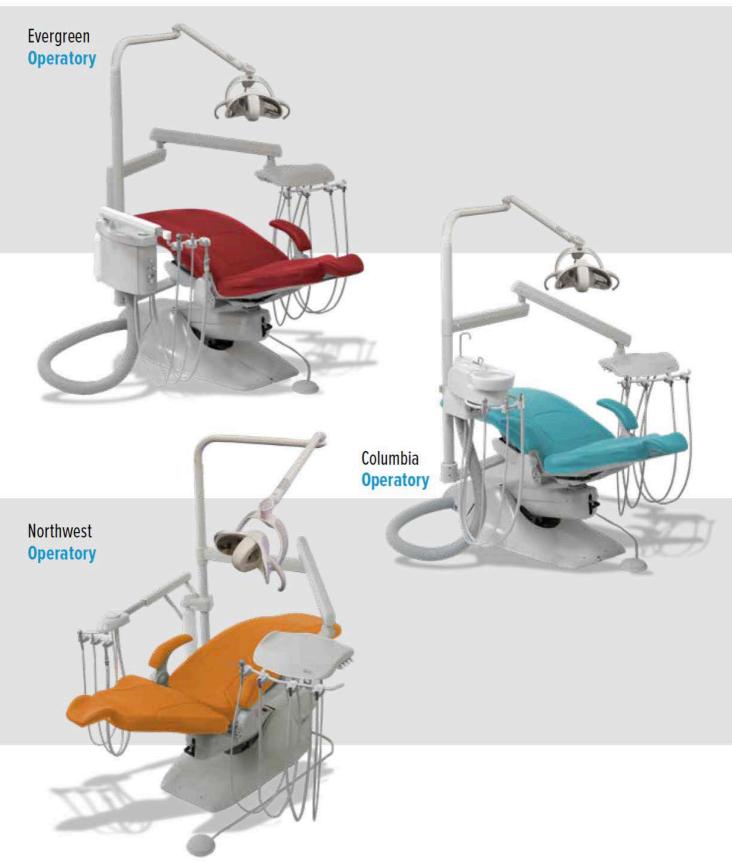

## **OPERATORY** SYSTEMS

Helix Operatory

## **OPERATORY** SYSTEMS

At the heart of every dental practice is a core operatory system. The strength and reliability of the entire practice is only as good as that operatory system. BDS has an operatory system that will suit any need and solve any problem. Our Helix Package provides

easy and swift left/right convertibility with vacuum, cuspidor and lights all available to tailor to any professional's specific needs. BDS core packages keep your business running.\*

\*BDS core packages keep your operatories operational.