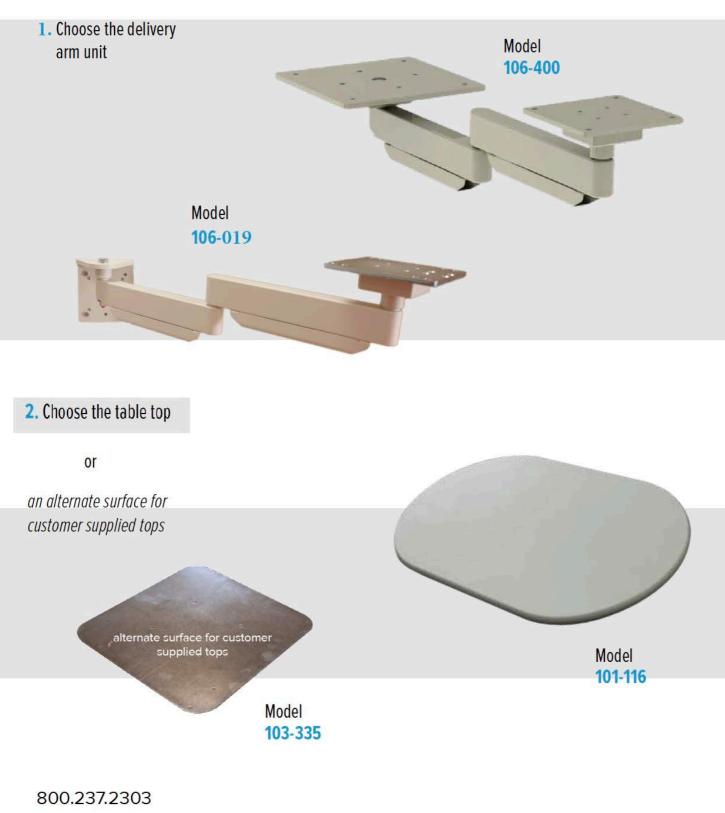

## 3. Customize your system configuration with your desired panel mount system.

106-400 arm 103-335 top 105-477 vacuum system

106-400 arm 101-116 top 105-477 vacuum system

106-400 arm 101-116 top RD-3150 unit