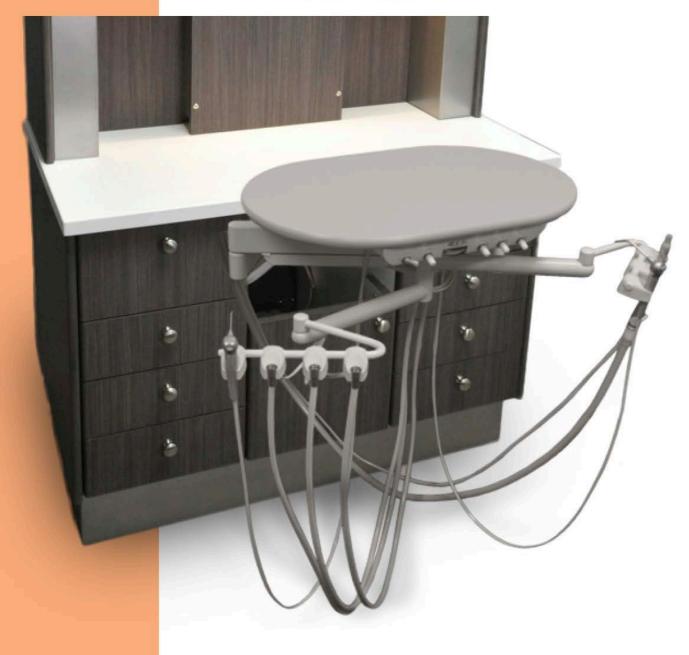

## REAR DELIVERY ARM SYSTEM

Optional mounting configurations Versatile cabinet mounted arm Contoured work surface

## **REAR DELIVERY ARM** SYSTEMS

If rear delivery is your preference, BDS has the solution for you. Designed with strength and versatility in mind, the BDS rear delivery arm will withstand vigorous day-to-day use, and

info@beaverstatedental.com

the contoured work surface takes convenience to a new level. Are you looking for brawn and adaptability? Look no further, your search ends here.