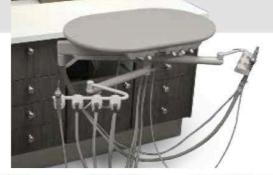

## 3. Customize your system configuration with your desired panel mount system.

106-400 arm 103-335 top 105-477 vacuum system

106-400 arm 101-116 top 105-477 vacuum system

106-400 arm 101-116 top RD-3150 unit