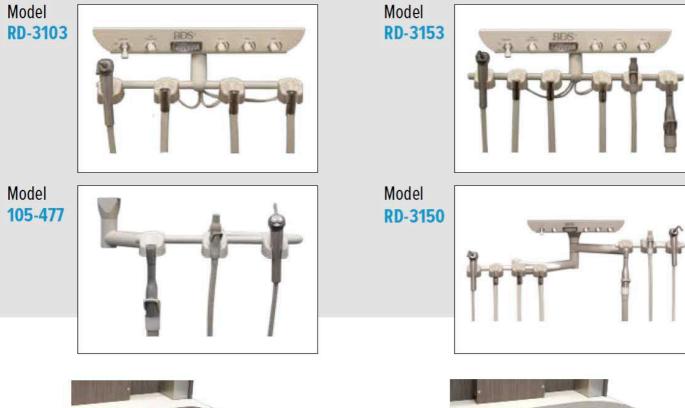

## 3. Customize your system configuration with your desired panel mount system.

106-400 arm 103-335 top 105-477 vacuum system

106-400 arm 101-116 top 105-477 vacuum system

106-400 arm 101-116 top RD-3150 unit