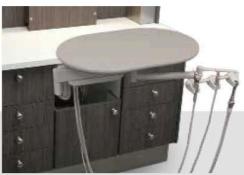

## REAR DELIVERY ARM SYSTEM

Optional mounting configurations Versatile cabinet mounted arm Contoured work surface

## **REAR DELIVERY ARM** SYSTEMS

If rear delivery is your preference, BDS has the solution for you. Designed with strength and versatility in mind, the BDS rear delivery arm will withstand vigorous day-to-day use, and

info@beaverstatedental.com

the contoured work surface takes convenience to a new level. Are you looking for brawn and adaptability? Look no further, your search ends here.