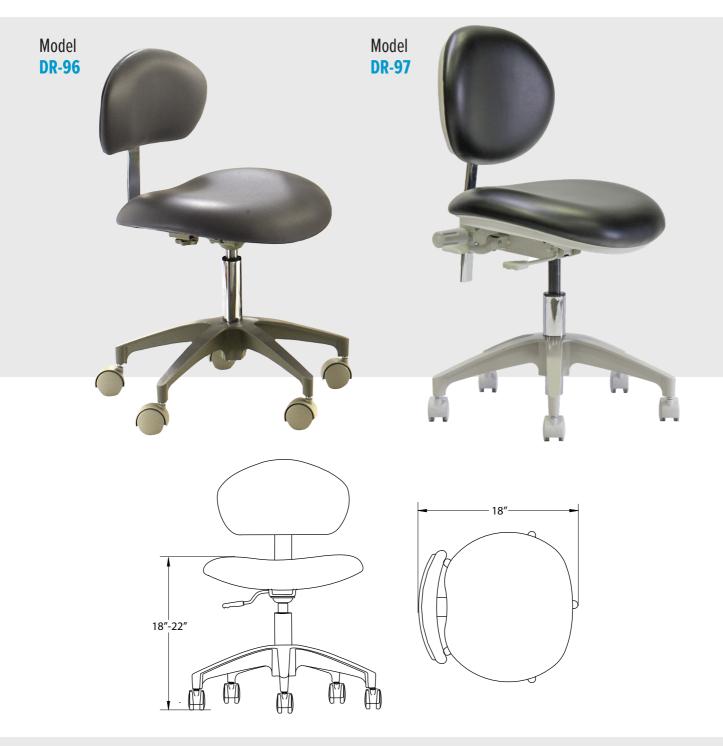

## **SEATING** SOLUTIONS

The BDS commitment to comfortable, reliable, and durable seating does not stop with the patient. BDS knows that trouble-free seating improves productivity, so we offer simple seating for both Doctors and assistants. Our Doctor's stool provides an adjustable backrest,

and the Assistant's stool utilizes an adjustable torso support, while both include height adjustment. With BDS seating in the operatory, everyone is comfortable, and the job gets done.

| FEATURES OF OPERATORY STOOLS                                      | DR-96 | AT-96 | DR-97 | AT-97 |
|-------------------------------------------------------------------|-------|-------|-------|-------|
| Contoured seamless seat                                           |       |       |       |       |
| Round seat, 15-1/2" x 4"                                          |       |       |       |       |
| Round seat, 15-1/2" x 4"                                          |       |       |       |       |
| Contoured seamless semi-rectangular back upright                  |       |       |       |       |
| Contoured seamless oval back                                      |       |       |       |       |
| Chrome plated, full padded body support                           |       |       |       |       |
| Chrome plated, pneumatic cylinder with height adjustment, 18"-22" |       |       |       |       |
| Chrome plated, pneumatic cylinder with height adjustment, 20"-28" |       |       |       |       |
| 5-leg, powder coated base                                         |       |       |       |       |
| Twin wheel casters                                                |       |       |       |       |
| Adjustable foot ring                                              |       |       |       |       |
| Standard Nauga Soft upholstery                                    |       |       |       |       |
| VContoured seamless seat with tilt                                |       |       |       |       |
| Chrome plated back upright with tilt                              |       |       |       |       |
| Ratcheting body support                                           |       |       |       |       |
| OPTIONS OF OPERATORY STOOLS                                       |       |       |       |       |
| Ratcheting body support with plastic cover                        |       |       |       |       |
| Hard floor casters, set of 5                                      |       |       |       |       |
| Additional upholstery options may be available upon request       |       |       |       |       |
| Ultraleather (in lieu of standard upholstery)                     |       |       |       |       |
| Taller cylinders available upon request                           |       |       |       |       |