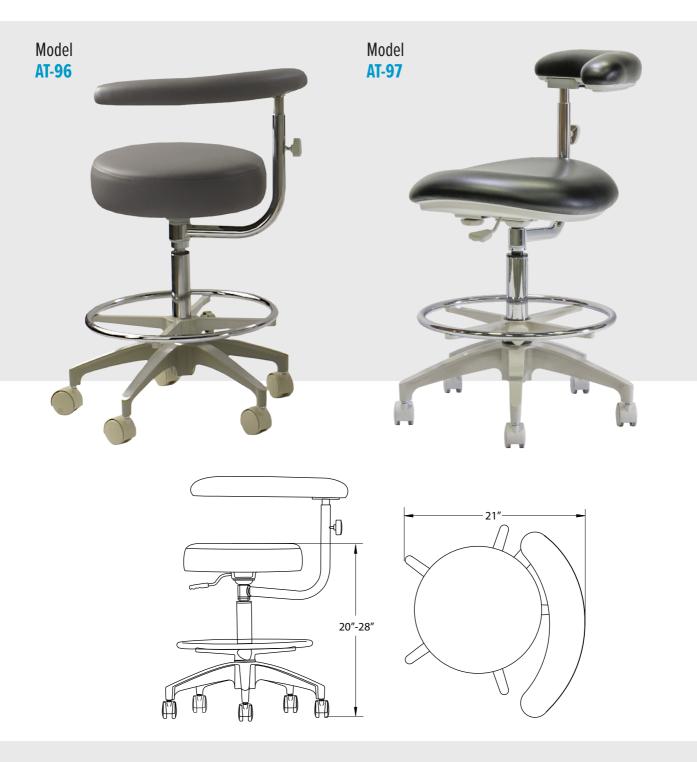

## **SEATING** SOLUTIONS

Adjustable height Adjustable backrest Adjustable torso support

Model AT-96

## **SEATING** SOLUTIONS

The BDS commitment to comfortable, reliable, and durable seating does not stop with the patient. BDS knows that trouble-free seating improves productivity, so we offer simple seating for both Doctors and assistants. Our Doctor's stool provides an adjustable backrest,

and the Assistant's stool utilizes an adjustable torso support, while both include height adjustment. With BDS seating in the operatory, everyone is comfortable, and the job gets done.

| FEATURES OF OPERATORY STOOLS                                      | DR-96 | AT-96 | DR-97 | AT-97 |
|-------------------------------------------------------------------|-------|-------|-------|-------|
| Contoured seamless seat                                           |       |       |       |       |
| Round seat, 15-1/2" x 4"                                          |       |       |       |       |
| Round seat, 15-1/2" x 4"                                          |       |       |       |       |
| Contoured seamless semi-rectangular back upright                  |       |       |       |       |
| Contoured seamless oval back                                      |       |       |       |       |
| Chrome plated, full padded body support                           |       |       |       |       |
| Chrome plated, pneumatic cylinder with height adjustment, 18"-22" |       |       |       |       |
| Chrome plated, pneumatic cylinder with height adjustment, 20"-28" |       |       |       |       |
| 5-leg, powder coated base                                         |       |       |       |       |
| Twin wheel casters                                                |       |       |       |       |
| Adjustable foot ring                                              |       |       |       |       |
| Standard Nauga Soft upholstery                                    |       |       |       |       |
| VContoured seamless seat with tilt                                |       |       |       |       |
| Chrome plated back upright with tilt                              |       |       |       |       |
| Ratcheting body support                                           |       |       |       |       |
| OPTIONS OF OPERATORY STOOLS                                       |       |       |       |       |
| Ratcheting body support with plastic cover                        |       |       |       |       |
| Hard floor casters, set of 5                                      |       |       |       |       |
| Additional upholstery options may be available upon request       |       |       |       |       |
| Ultraleather (in lieu of standard upholstery)                     |       |       |       |       |
| Taller cylinders available upon request                           |       |       |       |       |