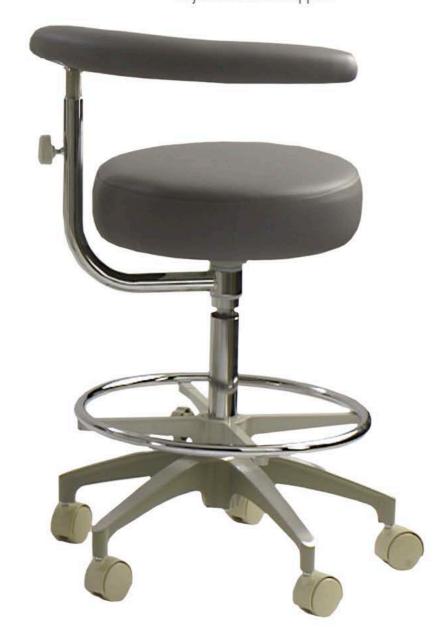

## **SEATING** SOLUTIONS

Adjustable height Adjustable backrest Adjustable torso support

Model AT-96

## **SEATING** SOLUTIONS

The BDS commitment to comfortable, reliable, and durable seating does not stop with the patient. BDS knows that trouble-free seating improves productivity, so we offer simple seating for both Doctors and assistants. Our Doctor's stool provides an adjustable backrest,

and the Assistant's stool utilizes an adjustable torso support, while both include height adjustment. With BDS seating in the operatory, everyone is comfortable, and the job gets done.

| FEATURES OF OPERATORY STOOLS                                      | DR-96 | AT-96 | DR-97 | AT-97 |
|-------------------------------------------------------------------|-------|-------|-------|-------|
| Contoured seamless seat                                           |       |       |       |       |
| Round seat, 15-1/2" x 4"                                          |       |       |       |       |
| Round seat, 15-1/2" x 4"                                          |       |       |       |       |
| Contoured seamless semi-rectangular back upright                  |       |       |       |       |
| Contoured seamless oval back                                      |       |       |       |       |
| Chrome plated, full padded body support                           |       |       |       |       |
| Chrome plated, pneumatic cylinder with height adjustment, 18"-22" |       |       |       |       |
| Chrome plated, pneumatic cylinder with height adjustment, 20"-28" |       |       |       |       |
| 5-leg, powder coated base                                         |       |       |       |       |
| Twin wheel casters                                                |       |       |       |       |
| Adjustable foot ring                                              |       |       |       |       |
| Standard Nauga Soft upholstery                                    |       |       |       |       |
| VContoured seamless seat with tilt                                |       |       |       |       |
| Chrome plated back upright with tilt                              |       |       |       |       |
| Ratcheting body support                                           |       |       |       |       |
| OPTIONS OF OPERATORY STOOLS                                       |       |       |       |       |
| Ratcheting body support with plastic cover                        |       |       |       |       |
| Hard floor casters, set of 5                                      |       |       |       |       |
| Additional upholstery options may be available upon request       |       |       |       |       |
| Ultraleather (in lieu of standard upholstery)                     |       |       |       |       |
| Taller cylinders available upon request                           |       |       |       |       |