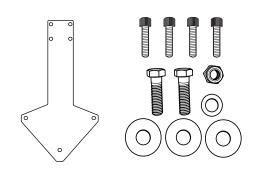

- 1. Recline the seat back, then lift the toe board and roller assembly to prop up seat pan.
- 2. Attach the **Adapter Plate** to the existing stud in the bottom of the chair casting. Hold the adapter in place with a **Flat Washer, Lock Washer and a Nylon Nut** as shown. Do not tighten at this time.